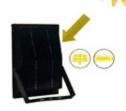

The floodlight body has solar panel on top, LED lighting below and battery housed within. Comes with an on/off push button to maximise on demand use.

For maximum performance solar panel should have direct exposure to north facing sun with tilt between 10° and 30° vertical tilt.

During the day, electricity will be stored in the battery

Day & Night Detection Automatic Power ON/OFF