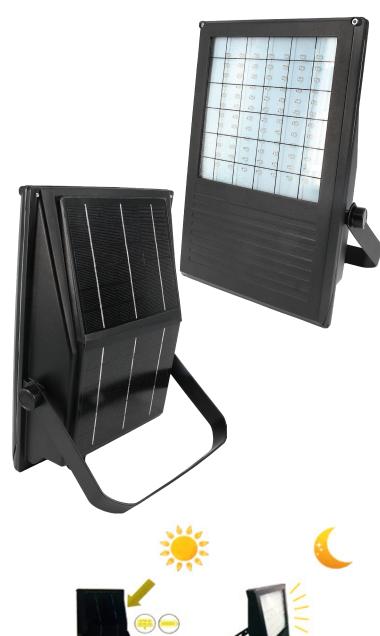

The floodlight body has solar panel on top, LED lighting below and battery housed within. Comes with an on/off push button to maximise on demand use.

For maximum performance solar panel should have direct exposure to north facing sun with tilt between 10° and 30° vertical tilt.

During the day, electricity will be stored in the battery

Day & Night Detection Automatic Power ON/OFF