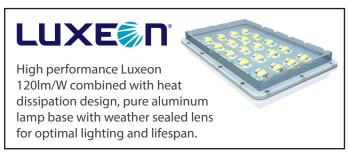

## **SOLAR LED FLOOD LIGHT 5W**

These small and compact and 'all-in-one' solar floodlights are perfect for off grid lighting requirements. The 120lm/W LED output ensures optimum performance and longevity.

## **TECHNICAL SPECIFICATIONS**

| CAT No.                 | LEDSOLAR-5W                                                                    |
|-------------------------|--------------------------------------------------------------------------------|
| Power                   | 5W                                                                             |
| Fixture Lumens          | 600lm                                                                          |
| LED Lighting Efficiency | 120lm/W                                                                        |
| LED Chip Brand          | Philips LUXEON                                                                 |
| Colour Temperature      | 6000K                                                                          |
| Beam Angle              | 120° Wide                                                                      |
| IP Rating               | IP65                                                                           |
| Ambient Temperature     | -20°C to +60°C                                                                 |
| Battery                 | Inbuilt Lithium battery                                                        |
| Working Time            | 20 hours/day (based on maximum sun exposure to solar panel on back of fitting) |
| Mounting Height         | 2-4m                                                                           |
| Warranty                | 2 years                                                                        |